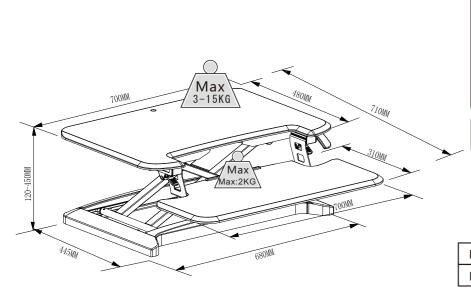

## Item No. : **13.WVH.000** Installation guide

| Loading range           | 3~15Kg    |
|-------------------------|-----------|
| Height adjustment range | 120-450mm |

ASSEMBLY STEP 2

Accessory Package List