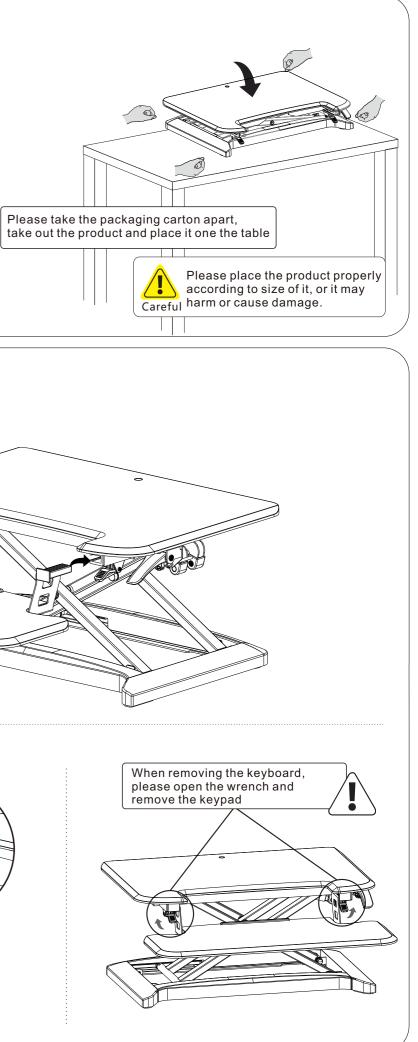

TOOLS

| it.<br>esktop                                                                                                                    |  |
|----------------------------------------------------------------------------------------------------------------------------------|--|
| ds near the supporting bars, as<br>ljusting and may hurt you.                                                                    |  |
| lease make sure all installed equipments<br>re on the table, and not sticking out of<br>ne edge, or it may harm or cause damage. |  |
| Please leave enough length of cable for<br>neight adjustment function, otherwise it<br>nay cause unexpected lost.                |  |
| Please first adjust it to the highest,<br>then remove equipment to avoid<br>narm or damage.                                      |  |
| Please move it by two persons, or<br>parts may collide and cause damage.                                                         |  |
|                                                                                                                                  |  |