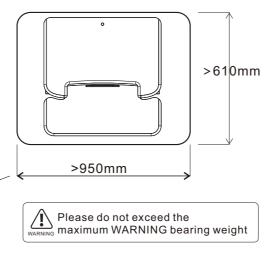

TOOLS

| it.<br>esktop                                                                                                                    |  |
|----------------------------------------------------------------------------------------------------------------------------------|--|
| ds near the supporting bars, as<br>ljusting and may hurt you.                                                                    |  |
| lease make sure all installed equipments<br>re on the table, and not sticking out of<br>ne edge, or it may harm or cause damage. |  |
| Please leave enough length of cable for<br>neight adjustment function, otherwise it<br>nay cause unexpected lost.                |  |
| Please first adjust it to the highest,<br>then remove equipment to avoid<br>narm or damage.                                      |  |
| Please move it by two persons, or<br>parts may collide and cause damage.                                                         |  |
|                                                                                                                                  |  |