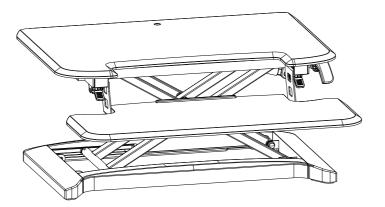

## Item No. : **13.WVH.000** Installation guide

| Loading range           | 3~15Kg    |
|-------------------------|-----------|
| Height adjustment range | 120-450mm |

ASSEMBLY STEP 2

Accessory Package List