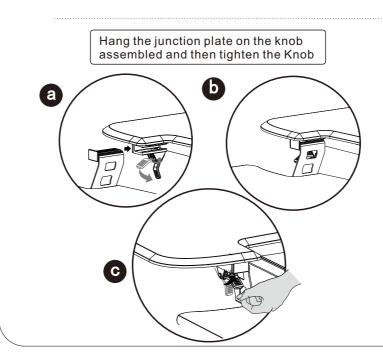

## Item No. : **13.WVH.000** Installation guide

| Loading range           | 3~15Kg    |
|-------------------------|-----------|
| Height adjustment range | 120-450mm |

ASSEMBLY STEP 2

Accessory Package List