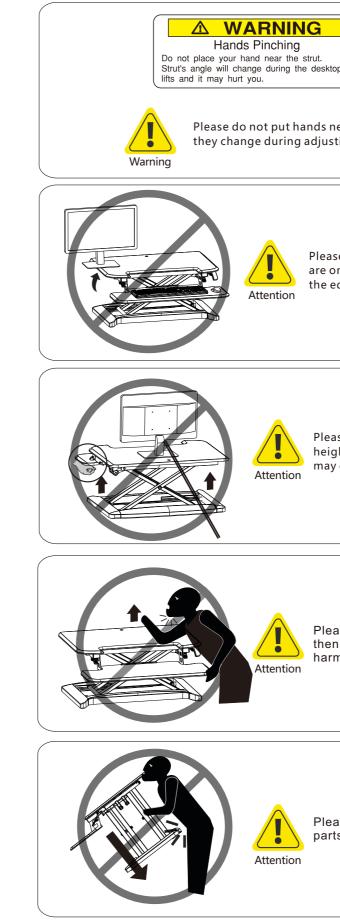

TOOLS

| it.<br>esktop                                                                                                                    |  |
|----------------------------------------------------------------------------------------------------------------------------------|--|
| ds near the supporting bars, as<br>ljusting and may hurt you.                                                                    |  |
| lease make sure all installed equipments<br>re on the table, and not sticking out of<br>ne edge, or it may harm or cause damage. |  |
| Please leave enough length of cable for<br>neight adjustment function, otherwise it<br>nay cause unexpected lost.                |  |
| Please first adjust it to the highest,<br>then remove equipment to avoid<br>narm or damage.                                      |  |
| Please move it by two persons, or<br>parts may collide and cause damage.                                                         |  |
|                                                                                                                                  |  |