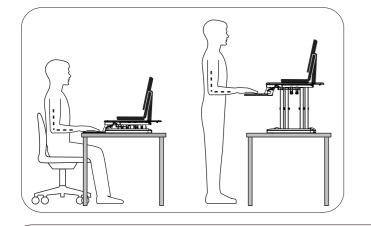

## Item No. : **13.WVH.000** Installation guide

| Loading range           | 3~15Kg    |
|-------------------------|-----------|
| Height adjustment range | 120-450mm |

ASSEMBLY STEP 2

Accessory Package List