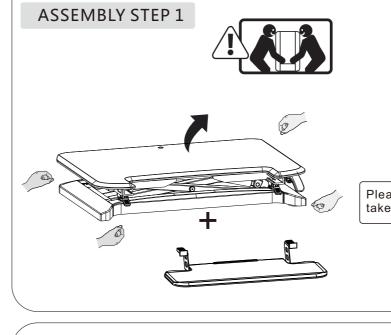

TOOLS

| it.<br>esktop                                                                                                                    |  |
|----------------------------------------------------------------------------------------------------------------------------------|--|
| ds near the supporting bars, as<br>ljusting and may hurt you.                                                                    |  |
| lease make sure all installed equipments<br>re on the table, and not sticking out of<br>ne edge, or it may harm or cause damage. |  |
| Please leave enough length of cable for<br>neight adjustment function, otherwise it<br>nay cause unexpected lost.                |  |
| Please first adjust it to the highest,<br>then remove equipment to avoid<br>narm or damage.                                      |  |
| Please move it by two persons, or<br>parts may collide and cause damage.                                                         |  |
|                                                                                                                                  |  |