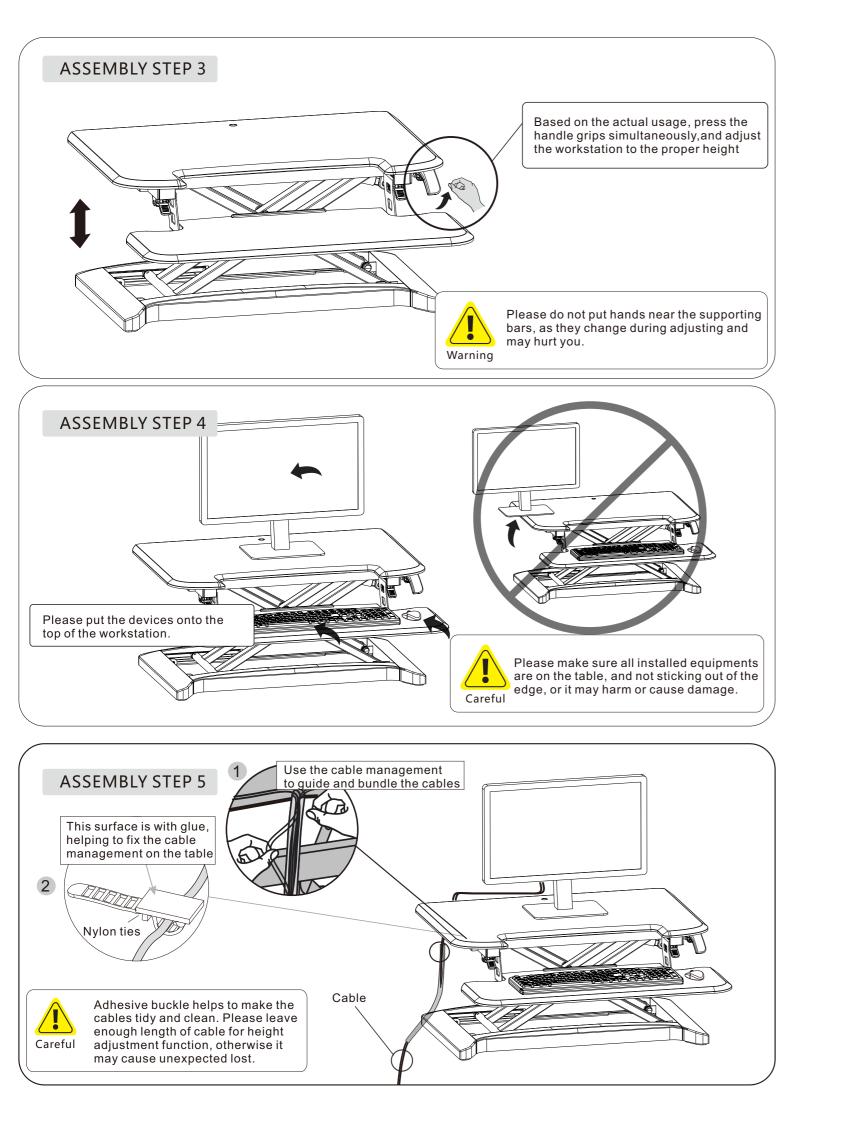

## Item No. : **13.WVH.000** Installation guide

| Loading range           | 3~15Kg    |
|-------------------------|-----------|
| Height adjustment range | 120-450mm |

ASSEMBLY STEP 2

Accessory Package List

TOOLS

| it.<br>esktop                                                                                                                    |  |
|----------------------------------------------------------------------------------------------------------------------------------|--|
| ds near the supporting bars, as<br>ljusting and may hurt you.                                                                    |  |
| lease make sure all installed equipments<br>re on the table, and not sticking out of<br>ne edge, or it may harm or cause damage. |  |
| Please leave enough length of cable for<br>neight adjustment function, otherwise it<br>nay cause unexpected lost.                |  |
| Please first adjust it to the highest,<br>then remove equipment to avoid<br>narm or damage.                                      |  |
| Please move it by two persons, or<br>parts may collide and cause damage.                                                         |  |
|                                                                                                                                  |  |