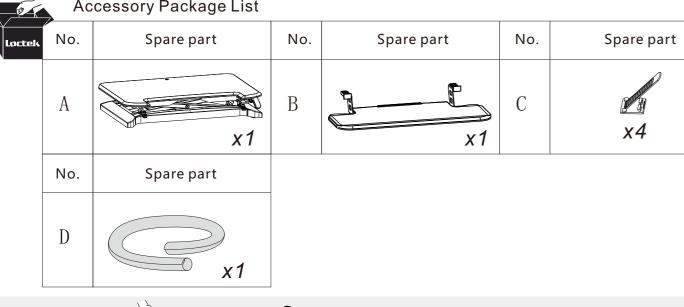

## Item No. : **13.WVH.000** Installation guide

| Loading range           | 3~15Kg    |
|-------------------------|-----------|
| Height adjustment range | 120-450mm |

ASSEMBLY STEP 2

Accessory Package List