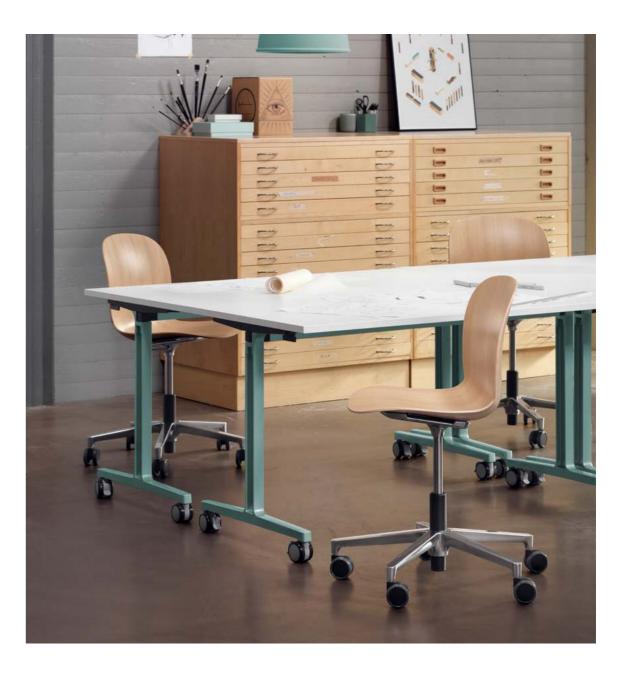

## **RBM Noor**

RBM products bring good energy to the room with a new and inspiring Scandinavian design, creating an inviting and positive mood.

RBM colours bring life to any room. The new options give numerous combinations and more freedom to find your expression.

#### 6050/6055:

- 6–8 mm PP and 6,7 mm 3D veneer shells
- Weight: 6050 (5,2 kg) 6055 (4,8 kg)
- 16 mm steel tubular 4 leg base
- Stackable up to 10 chairs
- Tested in accordance with EN 16139, and Möbelfakta (Sweden)
- GREENGUARD (RBM Noor 6050)
- Environmental Product Declaration (EPD)
- Armrests available as option

### 6060/6065:

- 6–8 mm PP and 6,7 mm 3D veneer shells
- Weight: 6060 (6,6 kg) 6065 (6,2 kg)
- 12 mm steel sledgebase
- Stackable up to 10 chairs
- Tested in accordance with EN 16139, GS and Möbelfakta (Sweden)
- GREENGUARD (RBM Noor 6060)
- Environmental Product Declaration (EPD)
- Armrests available as option