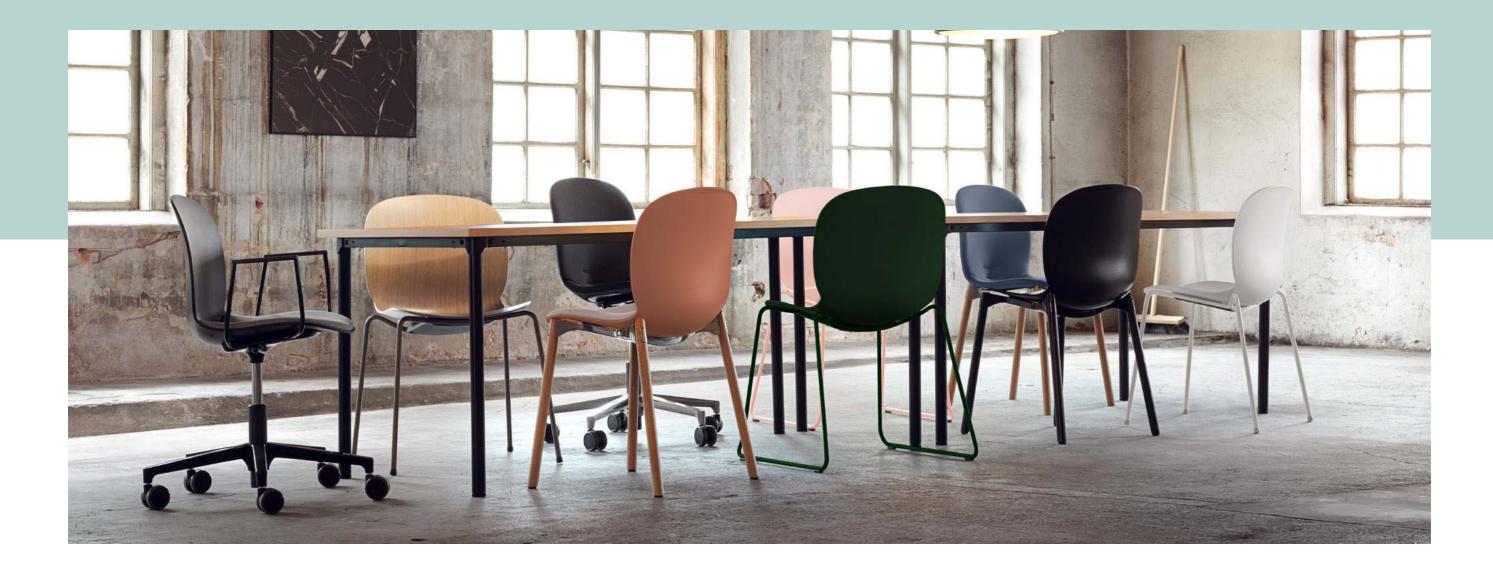

RBM Noor is a contemporary classic of meeting, conference and canteen chairs with a strong Scandinavian identity and environmental design with high ergonomic comfort, adding vitality to working spaces and sociable places.

## **RBM Noor**

RBM products bring good energy to the room with a new and inspiring Scandinavian design, creating an inviting and positive mood.

RBM colours bring life to any room. The new options give numerous combinations and more freedom to find your expression.