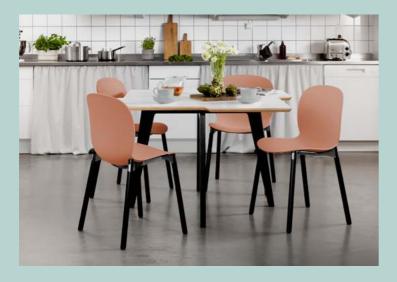

## **RBM Noor**

RBM products bring good energy to the room with a new and inspiring Scandinavian design, creating an inviting and positive mood.

RBM colours bring life to any room. The new options give numerous combinations and more freedom to find your expression.

#### 6050/6055:

- 6–8 mm PP and 6,7 mm 3D veneer shells
- Weight: 6050 (5,2 kg) 6055 (4,8 kg)
- 16 mm steel tubular 4 leg base
- Stackable up to 10 chairs
- Tested in accordance with EN 16139, and Möbelfakta (Sweden)
- GREENGUARD (RBM Noor 6050)
- Environmental Product Declaration (EPD)
- Armrests available as option

### 6060/6065:

- 6–8 mm PP and 6,7 mm 3D veneer shells
- Weight: 6060 (6,6 kg) 6065 (6,2 kg)
- 12 mm steel sledgebase
- Stackable up to 10 chairs
- Tested in accordance with EN 16139, GS and Möbelfakta (Sweden)
- GREENGUARD (RBM Noor 6060)
- Environmental Product Declaration (EPD)
- Armrests available as option