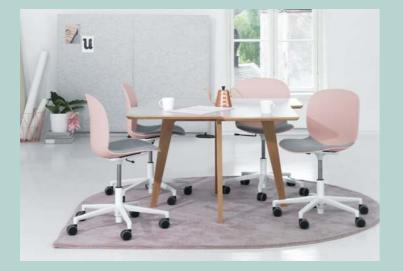

#### 6070/6075:

- 6–8 mm PP and 6,7 mm 3D veneer shells
- Weight: 6070 (8,5 kg) 6075 (8,1 kg)
- 150 mm gaslift (black paint)
- Black painted aluminum seat mechanism and footbase as standard. Polished aluminum as option
- Tested in accordance with EN 16139, GS and Möbelfakta (Sweden)
- GREENGUARD (RBM Noor 6070)
- Environmental Product Declaration (EPD)
- Armrests available as option

### 6080/6085:

- 6–8 mm PP and 6,7 mm 3D veneer shells
- Weight: 6080 (5,1 kg) 6085 (4,7 kg)
- Black painted aluminum seat frame as standard. Polished aluminum as option
- Wooden legs: Nature stained ash or dark stained ash
- Tested according to EN 16139
- Environmental Product Declaration (EPD)