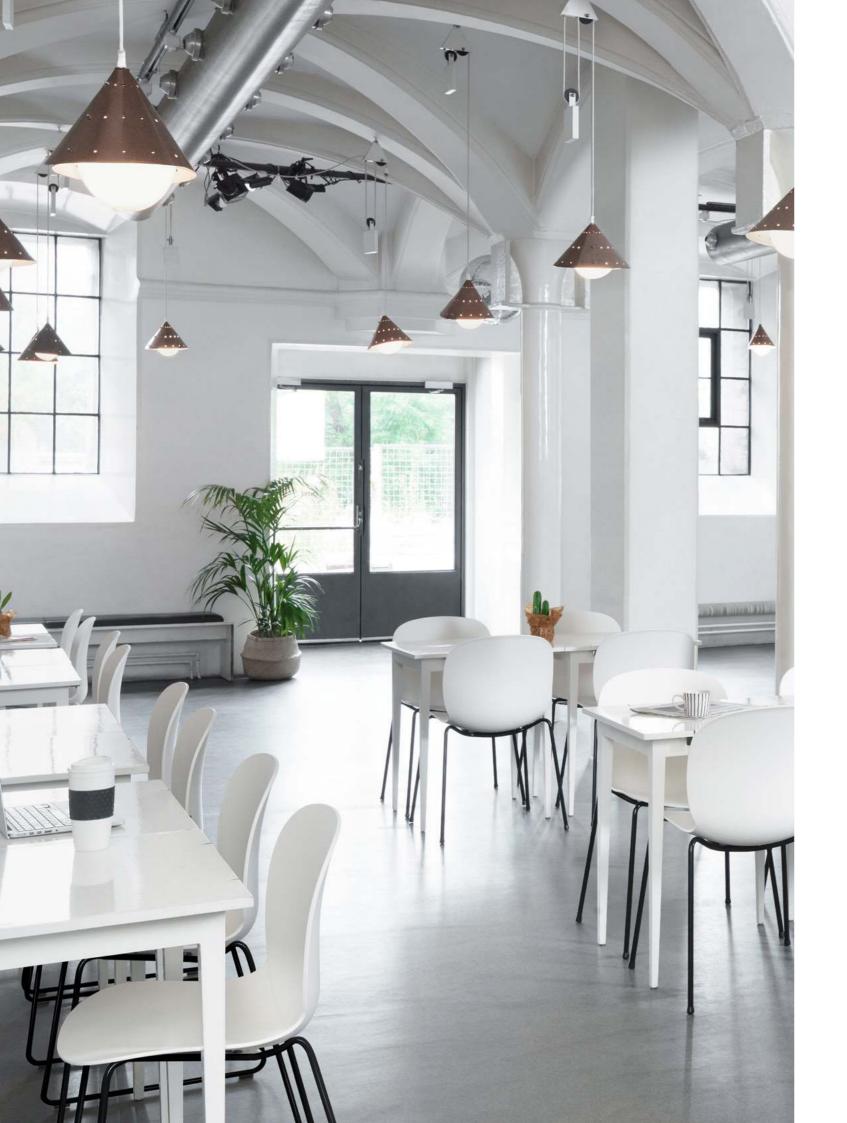

RBM Noor is a contemporary classic of meeting, conference and canteen chairs with a strong Scandinavian identity and environmental design with high ergonomic comfort, adding vitality to working spaces and sociable places.

## **RBM Noor**

RBM products bring good energy to the room with a new and inspiring Scandinavian design, creating an inviting and positive mood.

RBM colours bring life to any room. The new options give numerous combinations and more freedom to find your expression.