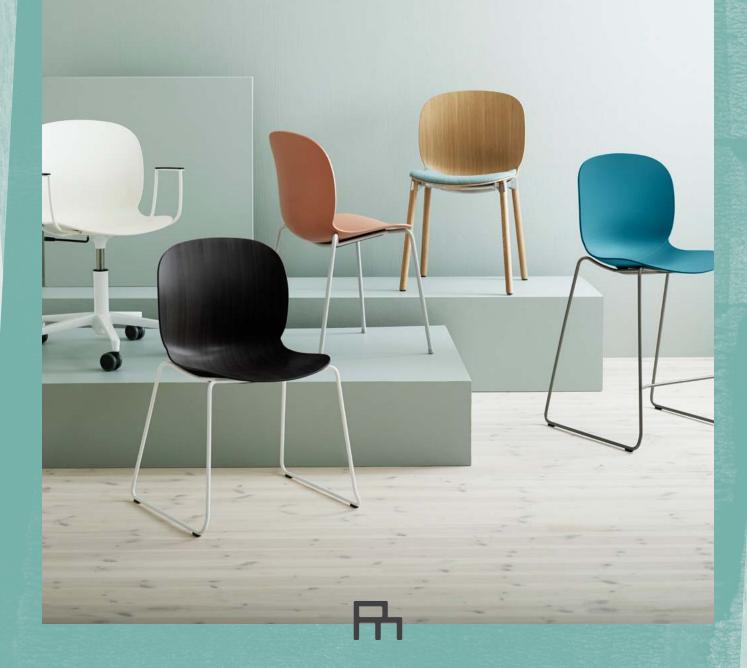

Bringing life to rooms

RBM Noor is a contemporary classic of meeting, conference and canteen chairs with a strong Scandinavian identity and environmental design with high ergonomic comfort, adding vitality to working spaces and sociable places.

## **RBM Noor**

RBM products bring good energy to the room with a new and inspiring Scandinavian design, creating an inviting and positive mood.

RBM colours bring life to any room. The new options give numerous combinations and more freedom to find your expression.