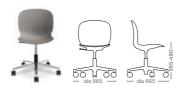

#### 6070/6075:

- 6–8 mm PP and 6,7 mm 3D veneer shells
- Weight: 6070 (8,5 kg) 6075 (8,1 kg)
- 150 mm gaslift (black paint)
- Black painted aluminum seat mechanism and footbase as standard. Polished aluminum as option
- Tested in accordance with EN 16139, GS and Möbelfakta (Sweden)
- GREENGUARD (RBM Noor 6070)
- Environmental Product Declaration (EPD)
- Armrests available as option