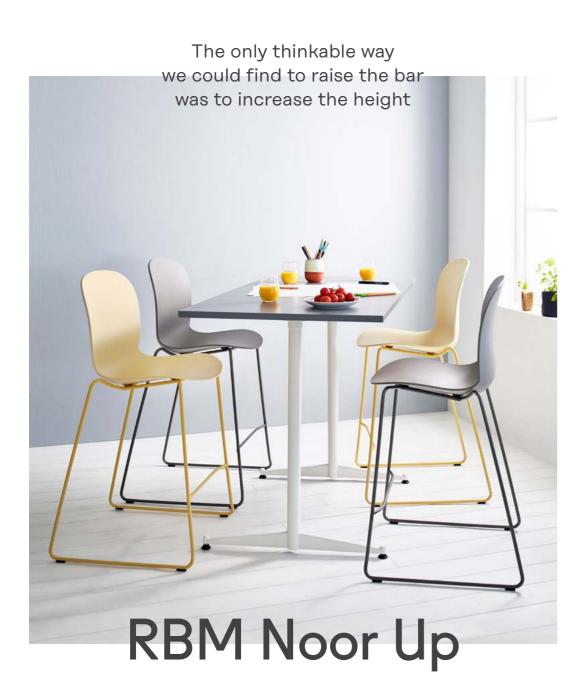

63 centimetres above the floor is our secret. It's a perfect height for social sitting and a perfect way of keeping the conversation going. For a long time.

RBM Noor Up makes you sit comfortable, and when seated next to a 90 cm table with good friends, the ergonomic social seating is complete.

#### 6090/6095:

- 63 cm seating height, perfect fit for 90 cm high tables
- 6–8 mm PP and 6,7 mm 3D veneer shells
- Weight: 6060 (6,6 kg) 6065 (6,2 kg)
- 12 mm steel sledgebase
- Stackable up to 5 chairs
- Tested in accordance with EN 16139
- GREENGUARD (RBM Noor 6090)
- Environmental Product Declaration (EPD)