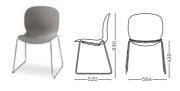

#### 6050/6055:

- 6–8 mm PP and 6,7 mm 3D veneer shells
- Weight: 6050 (5,2 kg) 6055 (4,8 kg)
- 16 mm steel tubular 4 leg base
- Stackable up to 10 chairs
- Tested in accordance with EN 16139, and Möbelfakta (Sweden)
- GREENGUARD (RBM Noor 6050)
- Environmental Product Declaration (EPD)
- Armrests available as option

### 6060/6065:

- 6–8 mm PP and 6,7 mm 3D veneer shells
- Weight: 6060 (6,6 kg) 6065 (6,2 kg)
- 12 mm steel sledgebase
- Stackable up to 10 chairs
- Tested in accordance with EN 16139, GS and Möbelfakta (Sweden)
- GREENGUARD (RBM Noor 6060)
- Environmental Product Declaration (EPD)
- Armrests available as option