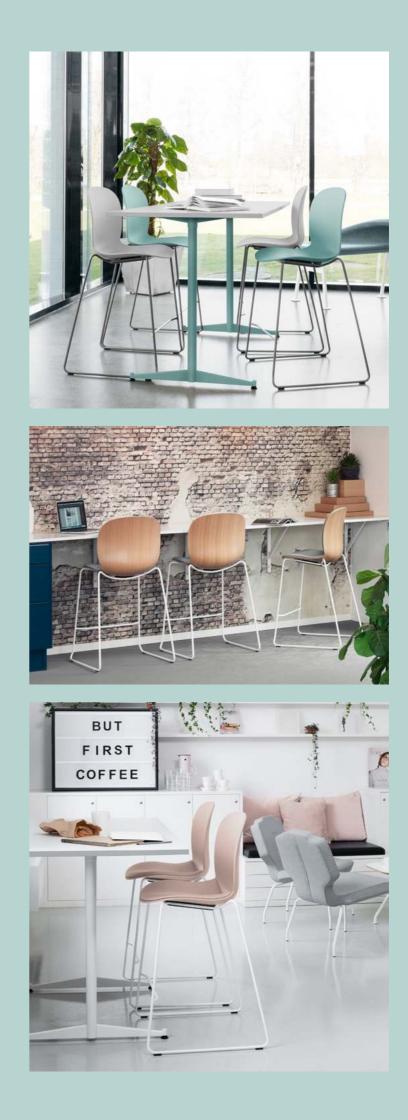

63 centimetres above the floor is our secret. It's a perfect height for social sitting and a perfect way of keeping the conversation going. For a long time.

RBM Noor Up makes you sit comfortable, and when seated next to a 90 cm table with good friends, the ergonomic social seating is complete.

#### 6090/6095:

- 63 cm seating height, perfect fit for 90 cm high tables
- 6–8 mm PP and 6,7 mm 3D veneer shells
- Weight: 6060 (6,6 kg) 6065 (6,2 kg)
- 12 mm steel sledgebase
- Stackable up to 5 chairs
- Tested in accordance with EN 16139
- GREENGUARD (RBM Noor 6090)
- Environmental Product Declaration (EPD)