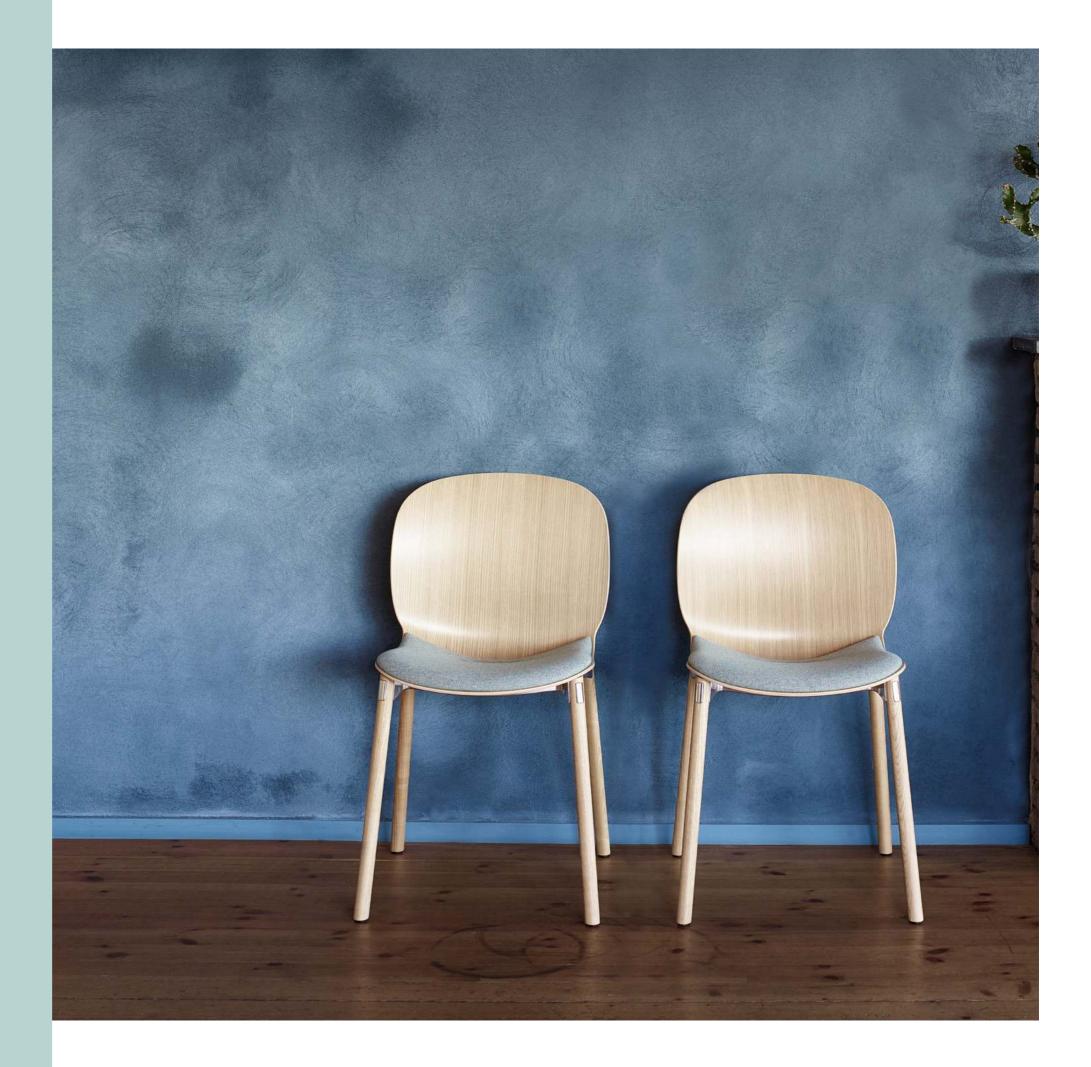

### 6080/6085:

- 6–8 mm PP and 6,7 mm 3D veneer shells
- Weight: 6080 (5,1 kg) 6085 (4,7 kg)
- Black painted aluminum seat frame as standard. Polished aluminum as option
- Wooden legs: Nature stained ash or dark stained ash
- Tested according to EN 16139
- Environmental Product Declaration (EPD)

RBM Noor is a contemporary classic of meeting, conference and canteen chairs with a strong Scandinavian identity and environmental design with high ergonomic comfort, adding vitality to working spaces and sociable places.