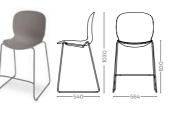

#### 6050/6055:

- 6–8 mm PP and 6,7 mm 3D veneer shells
- Weight: 6050 (5,2 kg) 6055 (4,8 kg)
- 16 mm steel tubular 4 leg base
- Stackable up to 10 chairs
- Tested in accordance with EN 16139, and Möbelfakta (Sweden)
- GREENGUARD (RBM Noor 6050)
- Environmental Product Declaration (EPD)
- Armrests available as option

### 6060/6065:

- 6–8 mm PP and 6,7 mm 3D veneer shells
- Weight: 6060 (6,6 kg) 6065 (6,2 kg)
- 12 mm steel sledgebase
- Stackable up to 10 chairs
- Tested in accordance with EN 16139, GS and Möbelfakta (Sweden)
- GREENGUARD (RBM Noor 6060)
- Environmental Product Declaration (EPD)
- Armrests available as option

#### 6070/6075:

- 6–8 mm PP and 6,7 mm 3D veneer shells
- Weight: 6070 (8,5 kg) 6075 (8,1 kg)
- 150 mm gaslift (black paint)
- Black painted aluminum seat mechanism and footbase as standard. Polished aluminum as option
- Tested in accordance with EN 16139, GS and Möbelfakta (Sweden)
- GREENGUARD (RBM Noor 6070)
- Environmental Product Declaration (EPD)
- Armrests available as option

### 6080/6085:

- 6–8 mm PP and 6,7 mm 3D veneer shells
- Weight: 6080 (5,1 kg) 6085 (4,7 kg)
- Black painted aluminum seat frame as standard. Polished aluminum as option
- Wooden legs: Nature stained ash or dark stained ash
- Tested according to EN 16139
- Environmental Product Declaration (EPD)