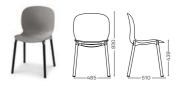

### 6080/6085:

- 6–8 mm PP and 6,7 mm 3D veneer shells
- Weight: 6080 (5,1 kg) 6085 (4,7 kg)
- Black painted aluminum seat frame as standard. Polished aluminum as option
- Wooden legs: Nature stained ash or dark stained ash
- Tested according to EN 16139
- Environmental Product Declaration (EPD)