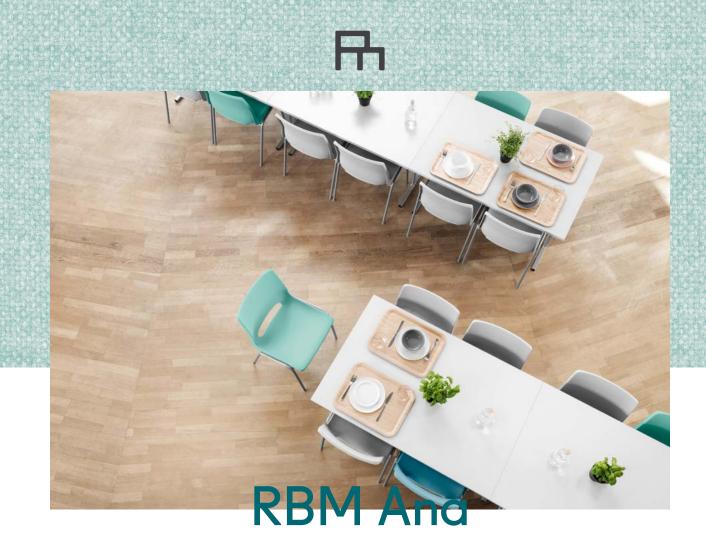

## Base colours

Lingon RAL 3000 (E) Snow RAL 9016 (S) Sea Green (S) Teal Blue (E) Misty Grey (S) Black RAL 9005 (S) Metalsilver (S) Steelgrey (S) RBM Ana is a popular chair filling assembly halls, canteens, meeting rooms and cafeterias with activity. RBM Ana is easy to position in rows and to stack. Available in a wide range of colours applicable for the polypropylene shells as well as the steel tubular frames. The simple design in combination with the ergonomically crafted seat, makes RBM Ana a clear favourite.

# Bringing life to rooms