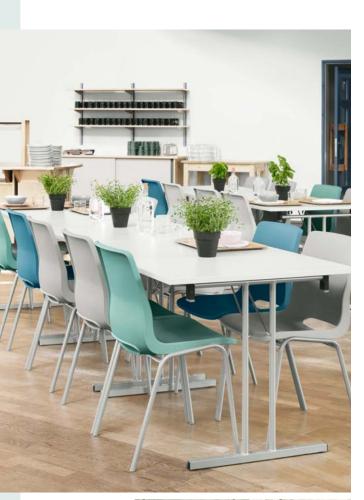

## Base colours

Lingon RAL 3000 (E) Snow RAL 9016 (S) Sea Green (S) Teal Blue (E) Misty Grey (S) Black RAL 9005 (S) Metalsilver (S) Steelgrey (S) RBM Ana is a popular chair filling assembly halls, canteens, meeting rooms and cafeterias with activity. RBM Ana is easy to position in rows and to stack. Available in a wide range of colours applicable for the polypropylene shells as well as the steel tubular frames. The simple design in combination with the ergonomically crafted seat, makes RBM Ana a clear favourite.