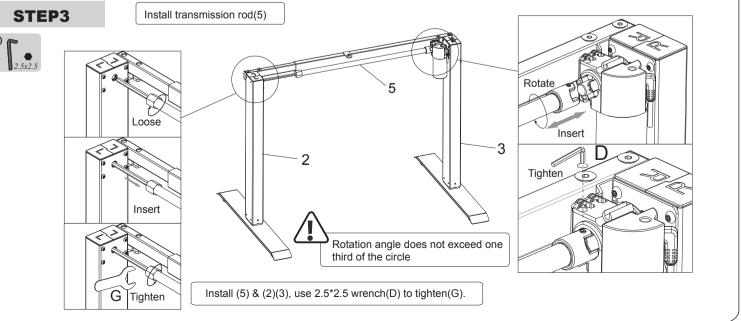

710mm                                                              |
| Highest Position       | 1210mm                                                             |
| Desktop Size           | 1000-1600mm                                                        |
|                        | 500-800mm                                                          |
| Duty Cyde              | Continuous operation for 2 mins at most after<br>pause for 18 mins |
| Applicable Temperature | 0~40°C                                                             |



## Accessory list

Attention: The drawings below are only for reference which might be slightly different from the actual object, please in kind prevail. Any tools missing or installation problems, please contact the customer service firstly.