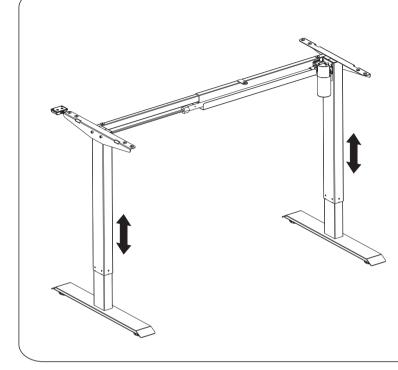

## Item No. : 75.BUR.000

Installation guide

Technical data

| Column Number          | 2                                                                  |
|------------------------|--------------------------------------------------------------------|
| Maximum Load           | 70KG                                                               |
| Max Speed              | 25mm/s                                                             |
| Input Voltage          | 100-240V                                                           |
| Lowest Position        | 710mm                                                              |
| Highest Position       | 1210mm                                                             |
| Desktop Size           | 1000-1600mm                                                        |
|                        | 500-800mm                                                          |
| Duty Cyde              | Continuous operation for 2 mins at most after<br>pause for 18 mins |
| Applicable Temperature | 0~40°C                                                             |