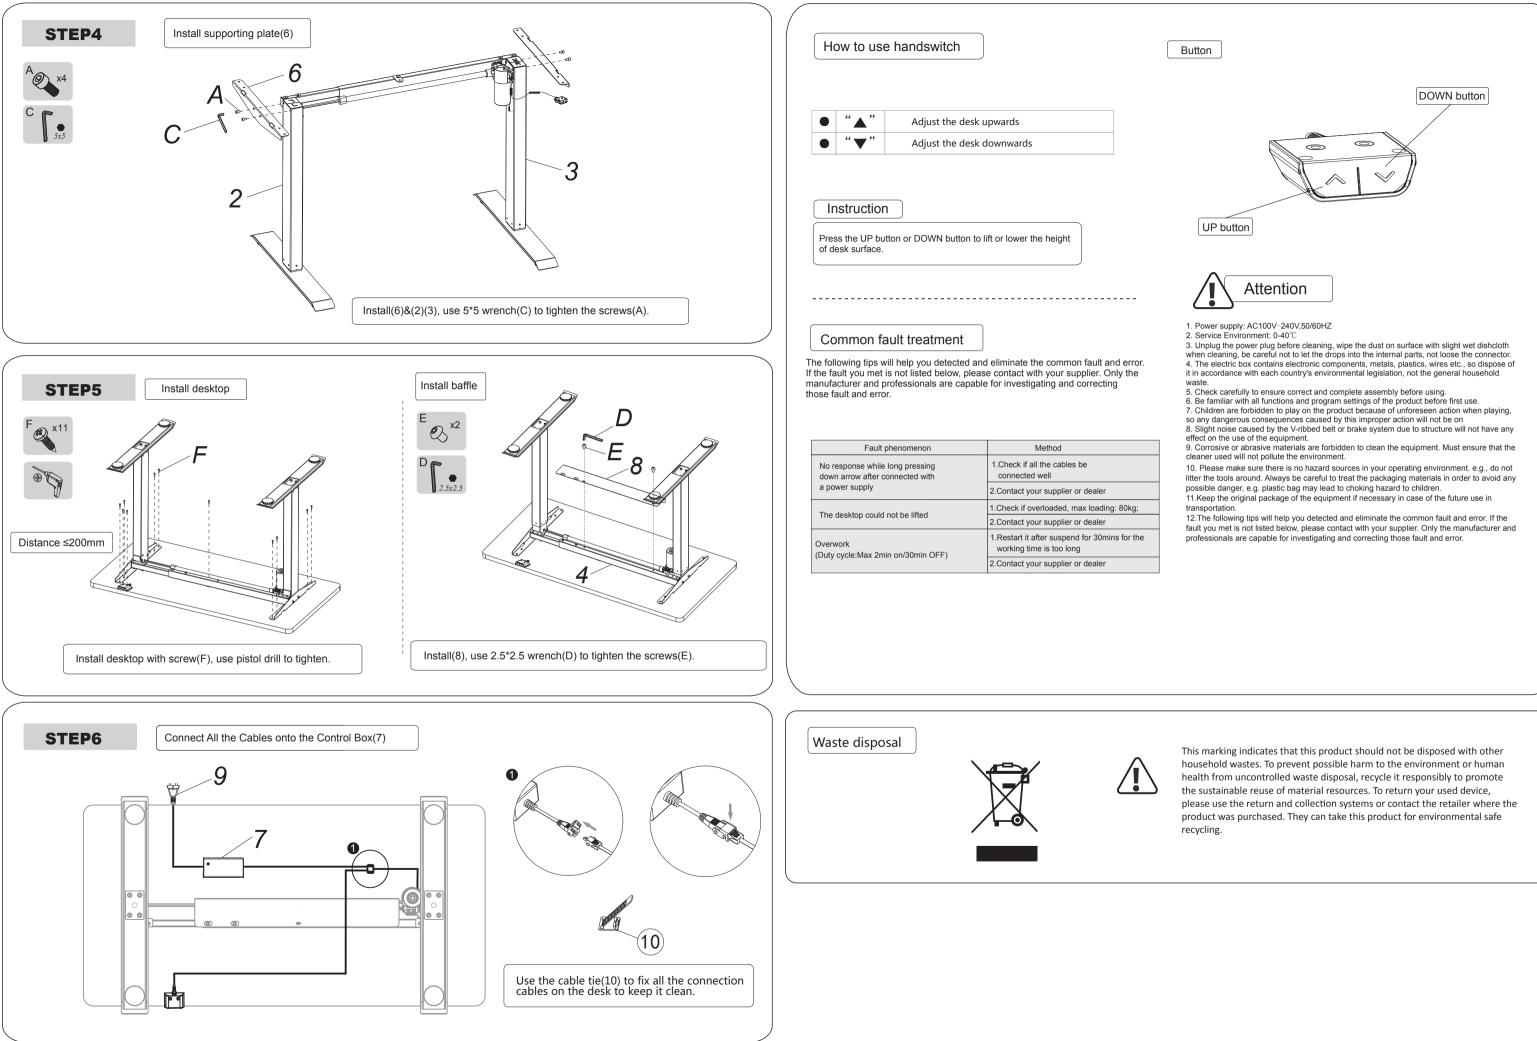

0mm                                                              |
| Highest Position       | 1210mm                                                             |
| Desktop Size           | 1000-1600mm                                                        |
|                        | 500-800mm                                                          |
| Duty Cyde              | Continuous operation for 2 mins at most after<br>pause for 18 mins |
| Applicable Temperature | 0~40°C                                                             |



## Accessory list

Attention: The drawings below are only for reference which might be slightly different from the actual object, please in kind prevail. Any tools missing or installation problems, please contact the customer service firstly.