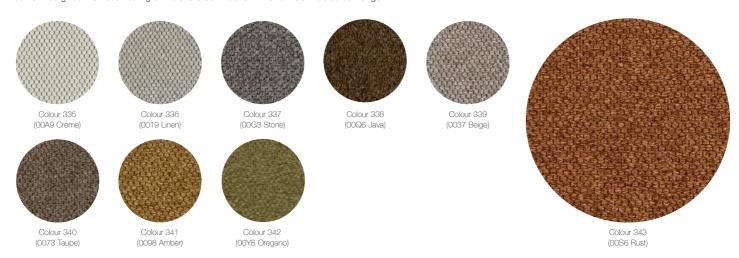

## PEARL BY NEVOTEX

## PEARL - AN EFFECTFUL FABRIC WITH CLASS

Pearl with its strong technical qualities and modern design, creates a beautiful and strikingly impression on both screens and soft seating. Earthy tones and a beautiful glow that sometimes gives the visual feeling of metal are both found in the textile's wide colour range.