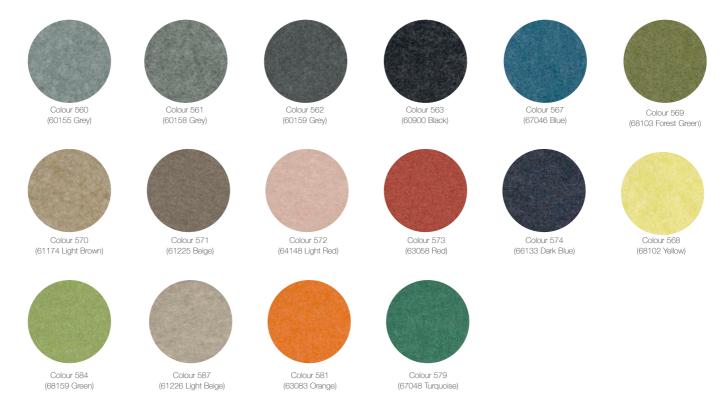

## HUSH BY GABRIEL

HUSH - DISCRETE ELEGANCE

Hush is the perfect textile for screens thanks to its ability to blend in with other furniture with its sophisticated melange effect, all while giving a welcoming impression. Hush is made of a polyester and viscose blend. A mix between White and coloured fibers creates the fabrics soft colours structure, which softens rooms and gives them style and personality.