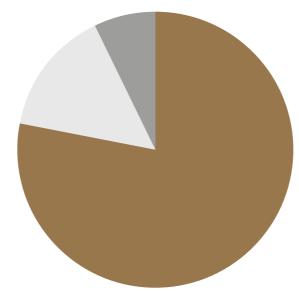

### DIAGRAM

MATERIAL PASSPORT

BAMBOO COAT STAND

Percentage of total product weight

## INFORMATION

This material passport is specific for the item number shown above and displays the material composition of this product. Variations of this product largely share the same material compositions and percentages. For different sizes or configurations, please

## **MATERIALS**

STEEL SOLID WOOD 14,7% PLASTIC

| Parts         | Material<br>Description | Finish        | Recycable<br>end of<br>life*(%) | Amount | Weight (kg) | Weight<br>total (kg) |
|---------------|-------------------------|---------------|---------------------------------|--------|-------------|----------------------|
| Base plate    | Steel                   | Powder coated | 99%                             | 1      | 11,291      | 11,291               |
| Tube fitting  | Steel                   | Powder coated | 99%                             | 3      | 0,221       | 0,663                |
| Oak stick     | Wood solid              | Varnished     | 99%                             | 3      | 0,75        | 2,25                 |
| Coat hooks    | plastic                 |               | 100%                            | 15     | 0,07        | 1,05                 |
| Total product |                         |               |                                 |        |             | 15,254               |